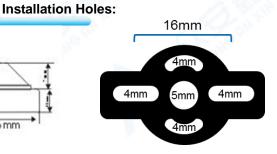

#### Application:

- > Twist off screws on both sides, camera cable through the hole from the bracket
- Screws mounting the bracket, camera body with screws limited on both sides
- Power on, adjust the camera until the image appears appropriate scene, locking screws on both sides
- > Cable hidden in the body and opening waterproofing, the camera installed