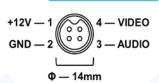

| Net: 55 g, All: 120 g                                                        |                                     |
| Waterproof             | Null                                                                         |                                     |
| Operating Condition    | Temp.:-25°C to +55°C, Humidity<95%                                           |                                     |
| Housing Color          | Black, Optional Color By Order Quantity                                      |                                     |

# > Specifications are subject to change without prior notice

# Packing List:

| Camera              | 1 |
|---------------------|---|
| Instruction manual  | 1 |
| Self-Drilling Screw | 1 |
| Mounting Plug       | 3 |

#### Connection:





## **Product Size:**