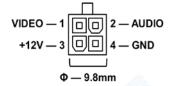

| Net: 55 g, All: 120 g                                                        |                                     |
| Waterproof             | Null                                                                         |                                     |
| Operating Condition    | Temp.:-25°C to +55°C, Humidity<95%                                           |                                     |
| Housing Color          | Black, Optional Color By Order Quantity                                      |                                     |

# > Specifications are subject to change without prior notice

# Packing List:

| Camera              | 1 |
|---------------------|---|
| Instruction manual  | 1 |
| Self-Drilling Screw | 1 |
| Mounting Plug       | 3 |

#### Connection:





## **Product Size:**