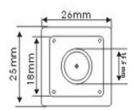

120 g                                                        |                                     |
| Waterproof             | Null                                                                         |                                     |
| Operating Condition    | Temp.:-25°C to +55°C, Humidity<95%                                           |                                     |
| Housing Color          | Black, Optional Color By Order Quantity                                      |                                     |

# > Specifications are subject to change without prior notice

# Packing List:

| Camera              | 1 |
|---------------------|---|
| Instruction manual  | 1 |
| Self-Drilling Screw | 1 |
| Mounting Plug       | 3 |

#### Connection:





## **Product Size:**