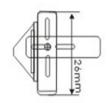

20 g                                                        |                                     |
| Waterproof             | Null                                                                         |                                     |
| Operating Condition    | Temp.:-25°C to +55°C, Humidity<95%                                           |                                     |
| Housing Color          | Black, Optional Color By Order Quantity                                      |                                     |

# > Specifications are subject to change without prior notice

# Packing List:

| Camera              | 1 |
|---------------------|---|
| Instruction manual  | 1 |
| Self-Drilling Screw | 1 |
| Mounting Plug       | 3 |

#### Connection:





## **Product Size:**