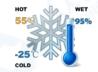

**Temp Humidity** 

**No Dismantle** 

### Specifications:

| Model                  | AC-7AP-TTH                                                                   | AC-1HP-TTH                          |
|------------------------|------------------------------------------------------------------------------|-------------------------------------|
| CCD or CMOS            | 1/3"Sony HAD II CCD                                                          | 1/3"CMOS 720P                       |
| Resolution             | 700 TVL                                                                      | 1.30 Mega Pixel                     |
| Effective Pixels       | PAL: 960Hx720V<br>NTSC: 960Hx612V                                            | PAL: 1280Hx960V<br>NTSC: 1280Hx720V |
| TV System              | PAL / NTSC (Optional Before Factory)                                         |                                     |
| Auto Control           | Auto Gain Control, Back Light Compensation White Balance, Electronic Shutter |                                     |
| Image Mirror           | Optional Before Factory                                                      |                                     |
| Lens                   | f=2.35mm View Angle 130 degree                                               |                                     |
|                        | Optional 2.1(160°), 3.6mm                                                    |                                     |
| Light Sensitivity      | 0.01 Lux @ F1.2                                                              |                                     |
| Infrared Spectrum      | Infrared-Sensitive                                                           |                                     |
| Infrared LED Range     | Null                                                                         |                                     |
| Auto IR control        | Null                                                                         |                                     |
| Signal to Noise Ratio  | SNR>50 dB, (AGC Close)                                                       |                                     |
| Video Output           | 1V p-p, 75Ω,                                                                 |                                     |
| Audio Output           | Paid Optional                                                                |                                     |
| Power Consumption      | 12V DC $\pm$ 5%, 90mA, 1.1W                                                  |                                     |
| A / V, Power Interface | Aviation, 4PIN Interface Optional                                            |                                     |
| Adjustment             | Horizontal 0~45; Vertical 0~90                                               |                                     |
| Dimensions             | (L x W x H) 25 x 24 x 34 mm                                                  |                                     |
| Packing Size           | (L x W x H) 80 x 80 x 60 mm                                                  |                                     |
| Product Weight         | Net: 55 g, All: 120 g                                                        |                                     |
| Waterproof             | Null                                                                         |                                     |
| Operating Condition    | Temp.:-25°C to +55°C, Humidity<95%                                           |                                     |
| Housing Color          | Black, Optional Color By Order Quantity                                      |                                     |