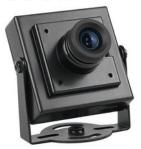

#### **PRO TAXI CAMERA**

#### **Product:**

Analog HD prevent violent destruction taxi front view tofu low illumination color camera

DC12V input, low power consumption

#### Features:

- Zn-Al alloy housing with better waterproof and prevent violence
- > Anti-electromagnetic interference, excellent video output
- > Low illumination, don't need LED compensation infrared
- > Low power consumption, wide temperature working
- > Easy installation, vehicle surface or flush mount