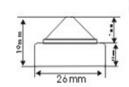

### Specifications:

| Model                  | AC-7AP-TTH                                                                   | AC-1HP-TTH                          |
|------------------------|------------------------------------------------------------------------------|-------------------------------------|
| CCD or CMOS            | 1/3"Sony HAD II CCD                                                          | 1/3"CMOS 720P                       |
| Resolution             | 700 TVL                                                                      | 1.30 Mega Pixel                     |
| Effective Pixels       | PAL: 960Hx720V<br>NTSC: 960Hx612V                                            | PAL: 1280Hx960V<br>NTSC: 1280Hx720V |
| TV System              | PAL / NTSC (Optional Before Factory)                                         |                                     |
| Auto Control           | Auto Gain Control, Back Light Compensation White Balance, Electronic Shutter |                                     |
| Image Mirror           | Optional Before Factory                                                      |                                     |
| Lens                   | f=2.35mm View Angle 130 degree                                               |                                     |
|                        | Optional 2.1(160°), 3.6mm                                                    |                                     |
| Light Sensitivity      | 0.01 Lux @ F1.2                                                              |                                     |
| Infrared Spectrum      | Infrared-Sensitive                                                           |                                     |
| Infrared LED Range     | Null                                                                         |                                     |
| Auto IR control        | Null                                                                         |                                     |
| Signal to Noise Ratio  | SNR>50 dB, (AGC Close)                                                       |                                     |
| Video Output           | 1V p-p, 75Ω,                                                                 |                                     |
| Audio Output           | Paid Optional                                                                |                                     |
| Power Consumption      | 12V DC $\pm$ 5%, 90mA, 1.1W                                                  |                                     |
| A / V, Power Interface | Aviation, 4PIN Interface Optional                                            |                                     |
| Adjustment             | Horizontal 0~45; Vertical 0~90                                               |                                     |
| Dimensions             | (L x W x H) 25 x 24 x 34 mm                                                  |                                     |
| Packing Size           | (L x W x H) 80 x 80 x 60 mm                                                  |                                     |
| Product Weight         | Net: 55 g, All: 120 g                                                        |                                     |
| Waterproof             | Null                                                                         |                                     |
| Operating Condition    | Temp.:-25°C to +55°C, Humidity<95%                                           |                                     |
| Housing Color          | Black, Optional Color By Order Quantity                                      |                                     |

## **Product Size:**